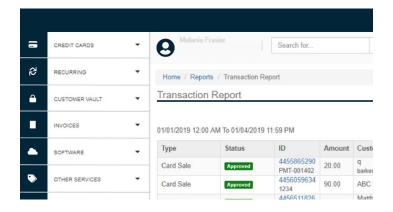

### **REPAY Vault**

The REPAY Vault is fully integrated within the PrestaShop software, allowing you to store customer payment credentials off of your own server for future use. REPAY Vault is a PCI/DSS compliant gateway with many reporting tools for reconciliation. Use our tokenized protection and data encryption to further enhance your security.