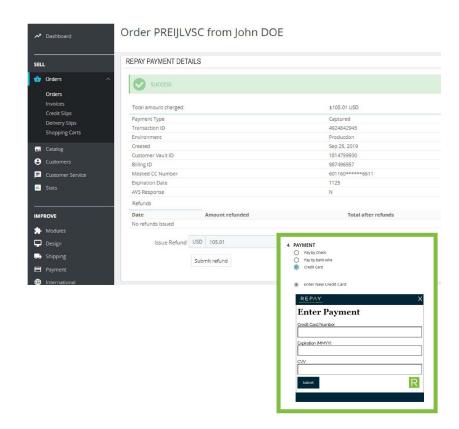

### **Hosted Form via Secure iFrame**

Our PrestaShop-ready hosted form via iFrame is perfect for developers, partners, and merchants to adopt as a part of their payment processing solution. The REPAY solution was designed to seamlessly integrate with the PrestaShop payments page to sit on our servers and process level 3 data at significantly lower rates. This hosted form captures customer information and collects sensitive cardholder data, reducing your PCI/DSS scope. Protect yourself from security breaches and heavy fines while providing an easy to use payment option for customers.

Easily configure the look and feel of the hosted form to suit your needs. Our in-house development team is standing by to walk you through the process today.